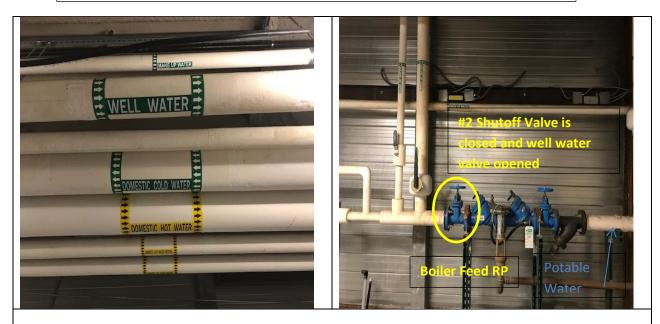

## **Part 14 Cross Connection Rules**

Rule 1403 – Cross Connections Prohibited (3): Piping configurations creating a potential for water from a public distribution system to flow through a private water main or customer site piping and back into the public system are prohibited.

### **Section 608.6 Cross Connection Control**

Cross connections shall be prohibited, except where approved backflow prevention assemblies, backflow prevention devices or other methods are installed to protect the potable water supply.

### **Section 608.6.1 Private water supplies**

Cross connections between a private water supply and a potable public water supply shall be prohibited.