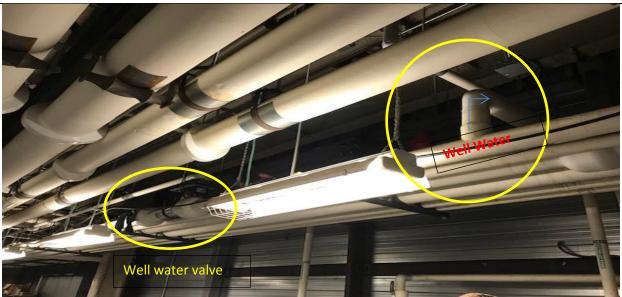

## **Part 14 Cross Connection Rules**

Rule 1403 – Cross Connections Prohibited (3): Piping configurations creating a potential for water from a public distribution system to flow through a private water main or customer site piping and back into the public system are prohibited.

### **Section 608.6 Cross Connection Control**

Cross connections shall be prohibited, except where approved backflow prevention assemblies, backflow prevention devices or other methods are installed to protect the potable water supply.

### **Section 608.6.1 Private water supplies**

Cross connections between a private water supply and a potable public water supply shall be prohibited.